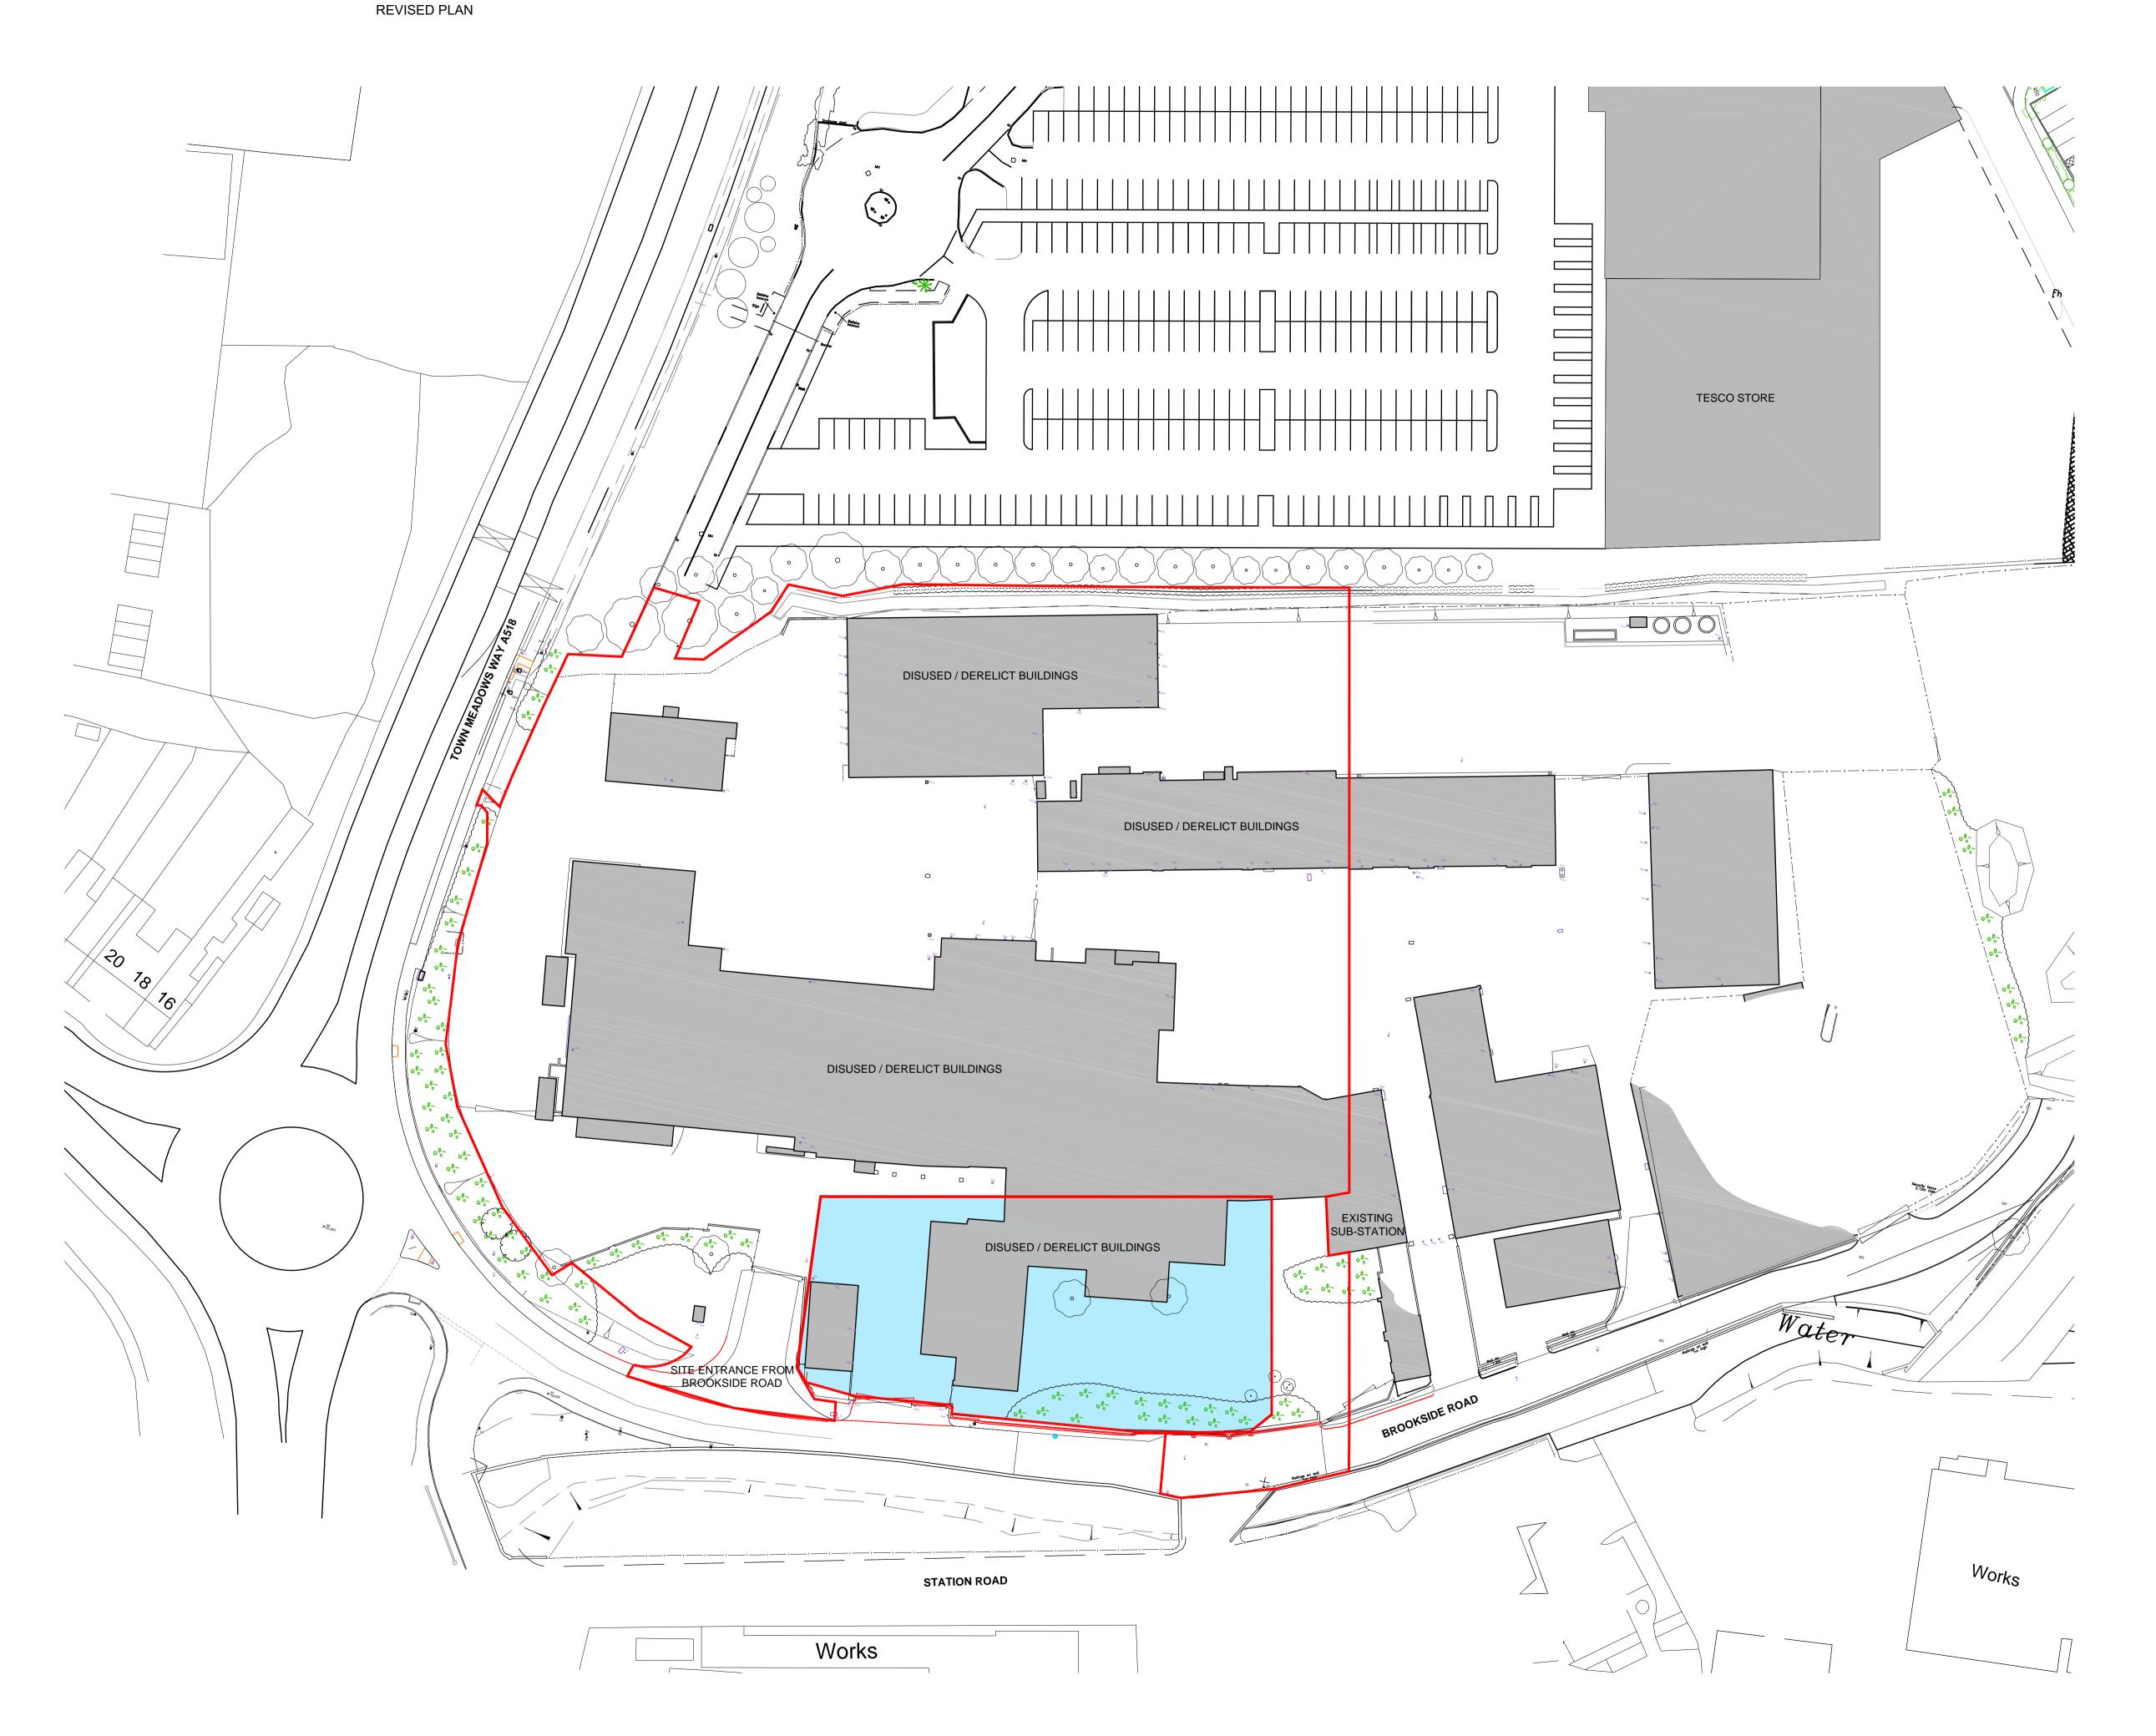

A-PL-001 - SITE LOCATION PLAN
A-PL-003 - PROPOSED SITE PLAN
A-PL-004 - PROPOSED STORE PLAN
A-PL-005 - PROPOSED RETAIL UNIT BUILDING PLAN
A-PL-006 - PROPOSED STORE ROOF PLAN
A-PL-007 - PROPOSED RETAIL UNIT ROOF PLAN
A-PL-008 - PROPOSED STORE ELEVATIONS
A-PL-009 - PROPOSED RETAIL UNIT ELEVATIONS
A-PL-010 - PROPOSED SITE SECTIONS

Outline Planning Application Boundary Only

REVISION: C BY: DJW CHECKED: Issued for Planning. Red Line Boundaries Updated adjacent sub-station. Scale of drawing changed to 1:500.

REVISION: B BY: DJW CHECKED: Issued for Planning. Red Line Boundaries Updated to include site access junction, service road access/ egress junction, top of pedestrian ramp and Tesco shared site access. Site Boundary area updated.

REVISION: A BY: DJW CHECKED: Issued for Planning. Red Line Boundaries Updated.

**PLANNING** 

LiDL UK GmbH **BROOKSIDE ROAD** UTTOXETER

**EXISTING SITE PLAN** 

scale: 1:500 @ A1

NOV 2017

**Hadfield Cawkwell Davidson** 